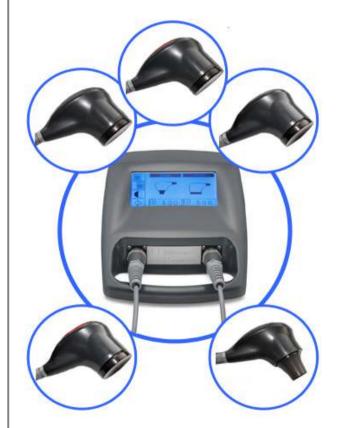

#### **Technical parameters:**

- Low-frequency ultrasound: 32-39 kHz
- Size of the ultrasound hand probes:
  Ø 50 mm/19,6 cm2
- Contact LCD Display
- 5 ultrasound hand probes based on the type of the treatment and pathology