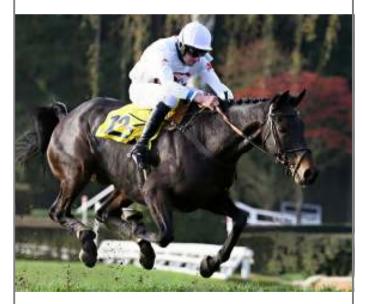

# **EQultrasound**

Revolutionary therapy for racing and sports horses

**Three-time winner of GP Pardubice** 

#### Muscle fatigue and regeneration

Faster recovery of the muscles, reduction of lactic acid, decontraction of the muscles.

Analgetic Effect Instant pain relief with no side effects.

Even Orpheé des Blins, three-times winner of Grand Prix Pardubice, was successfully treated by using new technology EQultrasound during season 2014.