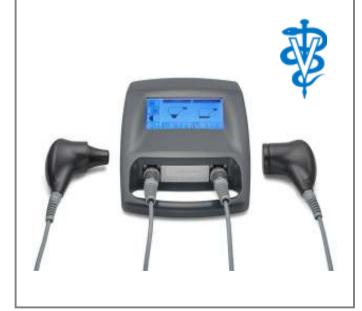

### Which are main effects of EQ-Ultrasound?

- Shockwave (painless)
- Diathermy / deep heat (healing and regeneration)
- Analgetic effect
- Mechanical vibration (drainage)

During treatment you can combine multiple hand probes according to the need of therapy.

#### **Technical parameters:**

- Low-frequency ultrasound: 32-39 kHz
- Size of the ultrasound hand probes:
  Ø 50 mm/19,6 cm2
- Contact LCD Display
- 5 ultrasound hand probes based on the type of the treatment and pathology