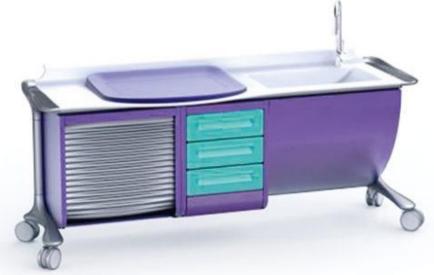

## **NEW ZEROFIRE LINE**

This baby-changing unit from line ZEROFIRE has a bath and examination table where the little patients receive their first care.

**Hygiene** is assured by the surface made from Dupont™ Corian® instead of plastic. Body made from aluminium and stainless steel.

The unit has wheels and extendible tubes for hydraulic connection up to 2m.

This allows for easy movement of the bed which up to now was made difficult as the unit was connected to the wall.

The bath is unique on the market thanks with an ergonomic shape designed specifically for bathing newborn babies.

9ZERO1124 BABY CHANGING UNIT WITH TAMBOUR DOOR
9ZERO1120 SMALL UNIT WITH TAMBOUR DOORS
9ZERO1122 BABY CHANGING UNIT
9ZERO1121 BATH WITH WHEELS

MEDICI-H IMP

GERSTNEROVA 5 – 170 00 PRAGUE 7 – CZECH

www. medici-h.cz