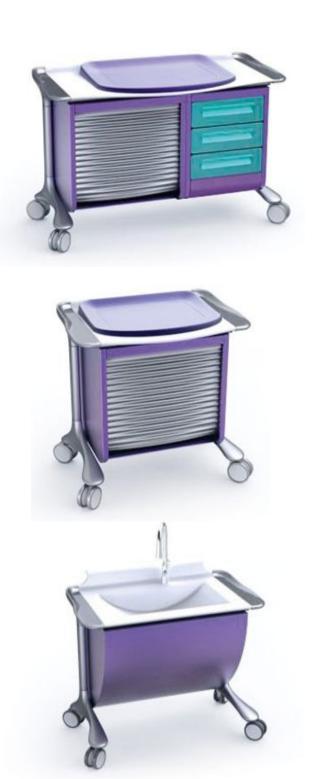

9ZERO1124 BABY CHANGING UNIT WITH TAMBOUR DOOR
9ZERO1120 SMALL UNIT WITH TAMBOUR DOORS
9ZERO1122 BABY CHANGING UNIT
9ZERO1121 BATH WITH WHEELS

MEDICI-H IMP

GERSTNEROVA 5 – 170 00 PRAGUE 7 – CZECH

www. medici-h.cz